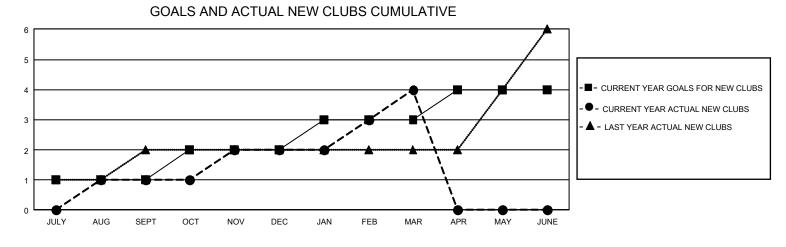

## GAT MONTHLY MEMBERSHIP PROGRESS REPORT

GMT Constitutional Area 6, Group E

REPORT DOES NOT INCLUDE CLUBS IN UNDISTRICTED AREAS.

| Clubs                 |               |           |               | Members               |                          |                         |                                                    |
|-----------------------|---------------|-----------|---------------|-----------------------|--------------------------|-------------------------|----------------------------------------------------|
| RESULTS FOR 2021-2022 |               |           |               | RESULTS FOR 2021-2022 |                          |                         |                                                    |
| QUARTER               | NEW CLUB GOAL | NEW CLUBS | DROPPED CLUBS | QUARTER               | EMBER GROWTH NET<br>GOAL | MEMBER GROWTH<br>ACTUAL | DROPPED MEMBERS<br>ACTUAL (including<br>transfers) |
| JULY/AUG/SEPT         | - 3           | 1         | 2             | JULY/AUG/SEPT         | т 100                    | 119                     | 115                                                |
| OCT/NOV/DEC           | 3             | 1         | 1             | OCT/NOV/DEC           | 55                       | 86                      | 109                                                |
| JAN/FEB/MAR           | 3             | 2         | 1             | JAN/FEB/MAR           | 100                      | 108                     | 48                                                 |
| APR/MAY/JUNE          | 3             | 0         | 0             | APR/MAY/JUNE          | 45                       | 0                       | 0                                                  |