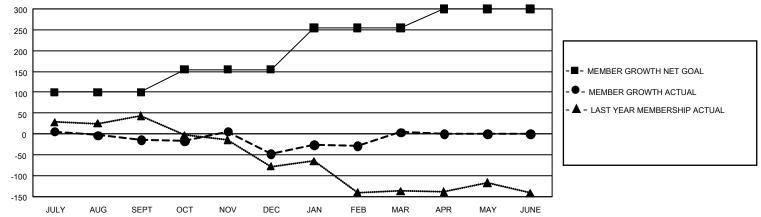

## GAT MONTHLY MEMBERSHIP PROGRESS REPORT

GMT Constitutional Area 6, Group E

REPORT DOES NOT INCLUDE CLUBS IN UNDISTRICTED AREAS.

| Clubs                 |               |           |               | Members               |                          |                         |                                                    |
|-----------------------|---------------|-----------|---------------|-----------------------|--------------------------|-------------------------|----------------------------------------------------|
| RESULTS FOR 2021-2022 |               |           |               | RESULTS FOR 2021-2022 |                          |                         |                                                    |
| QUARTER               | NEW CLUB GOAL | NEW CLUBS | DROPPED CLUBS | QUARTER               | EMBER GROWTH NET<br>GOAL | MEMBER GROWTH<br>ACTUAL | DROPPED MEMBERS<br>ACTUAL (including<br>transfers) |
| JULY/AUG/SEPT         | - 3           | 1         | 2             | JULY/AUG/SEPT         | т 100                    | 119                     | 115                                                |
| OCT/NOV/DEC           | 3             | 1         | 1             | OCT/NOV/DEC           | 55                       | 86                      | 109                                                |
| JAN/FEB/MAR           | 3             | 2         | 1             | JAN/FEB/MAR           | 100                      | 108                     | 48                                                 |
| APR/MAY/JUNE          | 3             | 0         | 0             | APR/MAY/JUNE          | 45                       | 0                       | 0                                                  |